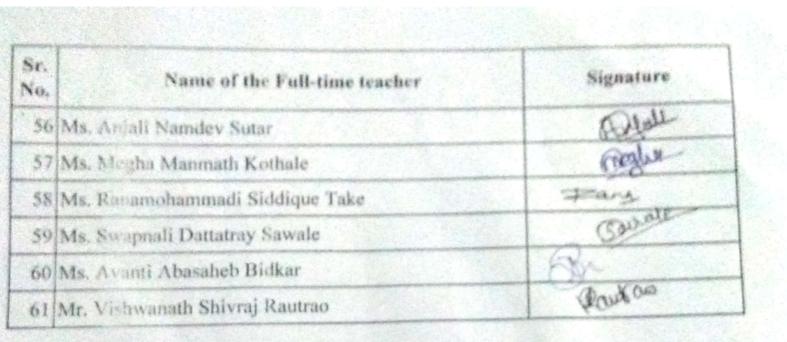

# UG & PG UNIT TEST III FEBRUARY 2019 INVIGILATIONS

| Sr.<br>No. | Name of Lecturer /Staff              | 01 February 2019       | 02 February 2019 | Signature  |
|------------|--------------------------------------|------------------------|------------------|------------|
| 16         | Ms. Suchita Sanmukh<br>Tambolkar     | 01:30 PM               | 09:30 AM         | Such.      |
| 17         | Ms. Namrata Prabhakar<br>Shirure     | 01:30 PM               | 09:30 AM         | Al         |
| 18         | Mr. Madhav Govind Rajegave           | 01:30 PM               | 09:30 AM         | <u>Pi</u>  |
| 19         | Ms. Disha Vijaykumar Kulkarni        | 01:30 PM               | 09:30 AM         | asut       |
| 20         | Ms. Rutuja Gangadhar<br>Khedkar      | 01:30 PM               | 09:30 AM         | Tubie      |
| 21         | Ms. Samina Ajim Bagwan               | 09:30 AM               | 01:30 PM         | Suming     |
| 22         | Ms. Pooja Rajabhau Sasane            | 09:30 AM               | 01:30 PM         | Ange.      |
| 23         | Ms. Geetanjali Madhukarrao<br>Joshi  | 01:30 PM               | 09:30 AM         | Grash      |
| 24         | Ms. Vaishali Ramchandra<br>Surwase   | 01:30 PM               | 09:30 AM         | apuse      |
| 25         | Ms. Deepali Bhimashankar<br>Jirobe   | 01:30 PM               | 09:30 AM         | Deepally . |
| 26         | Mr. Ishwar Amrutrao Patil            | 09:30 AM               | 01:30 PM         |            |
| 27         | Ms. Varsharani Govind<br>Suryawanshi | 09:30 AM<br>& 01:30 PM | 09:30 AM         | ticket     |
| 28         | Ms. Shaheen Abdul Raheman<br>Damte   | 09:30 AM<br>& 01:30 PM | 01:30 PM         | Shaheen    |
| 29         | Ms. Swapnali Dattatray<br>Sawale     | 09:30 AM<br>& 01:30 PM | 09:30 AM         | 14th       |
| 30         | Ms. Avanti Abasaheb Bidkar           | 09:30 AM<br>& 01:30 PM | 09:30 AM         | Boln       |