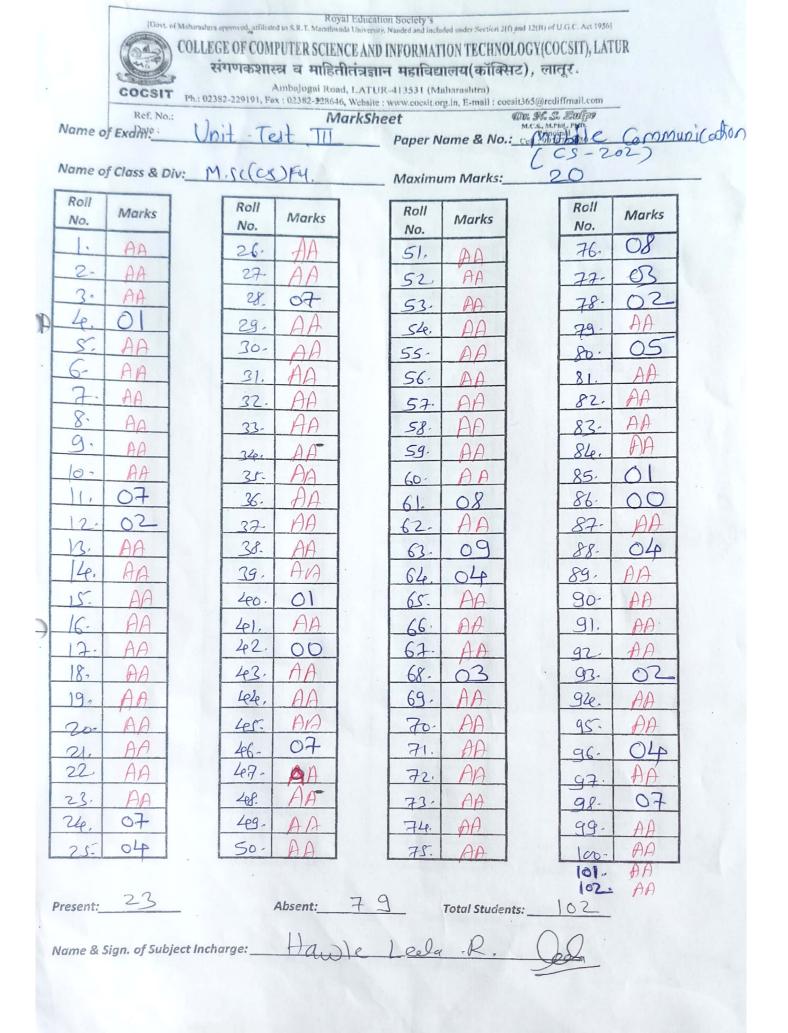

| Total Stu                                                                                | dents:                                | +0<br>+02<br>Xu                                                                                                                                                                                                                     | 2. 1578                                                                     |             |



|         | [Govt. of Mahara                                                                                                                      | Royal Education