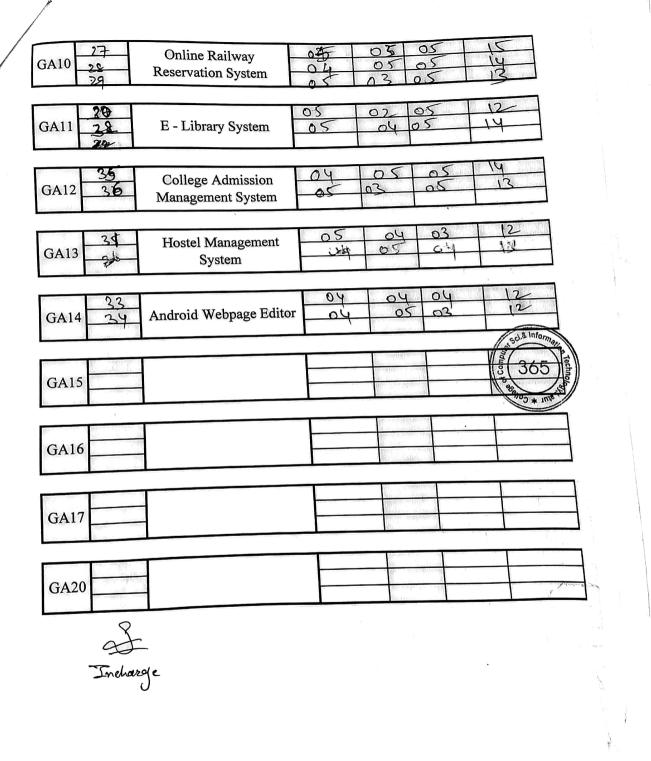

| /            |                                                                        |                                        |
|--------------|------------------------------------------------------------------------|----------------------------------------|
| GA9          |                                                                        | Management Wayi<br>Vstem Saba          |
| GA10         |                                                                        | e Railway<br>tion System               |
| <b>GA</b> 11 | 30 K12845 S. Wajad Al; Hamu<br>33 K12848 T. Jakereya Ayub E-Libr       | ary System Jakesey                     |
| GA12         |                                                                        | Admission <u>Butdey</u><br>nent System |
| GA13         |                                                                        | lanagement <u>Puja</u><br>stem         |
| GA14         | 33 K12848 T. Mahammad Nijam<br>34 K12849 T Balizam Shrimant Android We | ebpage Editor                          |
| GA15         |                                                                        | 26.3 Information                       |
| GA16         |                                                                        |                                        |
| GA17         |                                                                        |                                        |
|              | Project Incharge                                                       |                                        |

## Project Groups Summer - 2017 B.Sc.(SE) TY

.

|                                                                                                                        | B.Sc.(SE) TY<br>Final Exam Marksheet |                                                                                                                                                                                                                                                                                                                                                                                                                                                                                                                                                                                                                                                                                                                                                                                                                                                                                                                                                                                                 |              |                 |               |                                          |  |  |
|------------------------------------------------------------------------------------------------------------------------|--------------------------------------|-------------------------------------------------------------------------------------------------------------------------------------------------------------------------------------------------------------------------------------------------------------------------------------------------------------------------------------------------------------------------------------------------------------------------------------------------------------------------------------------------------------------------------------------------------------------------------------------------------------------------------------------------------------------------------------------------------------------------------------------------------------------------------------------------------------------------------------------------------------------------------------------------------------------------------------------------------------------------------------------------|--------------|-----------------|---------------|------------------------------------------|--|--|
| Gr.<br>No.                                                                                                             | Roll<br>No                           | Project Title                                                                                                                                                                                                                                                                                                                                                                                                                                                                                                                                                                                                                                                                                                                                                                                                                                                                                                                                                                                   | PPT<br>(5 M) | Com'n<br>(5 M.) | Viva<br>(5 M) | TOTAL                                    |  |  |
| e.<br>Na dia mandra | 01                                   | Latur City Website                                                                                                                                                                                                                                                                                                                                                                                                                                                                                                                                                                                                                                                                                                                                                                                                                                                                                                                                                                              | 04           | оч              | 03            | n anna an an anna an anna an an an an an |  |  |
| GA1                                                                                                                    | 09                                   |                                                                                                                                                                                                                                                                                                                                                                                                                                                                                                                                                                                                                                                                                                                                                                                                                                                                                                                                                                                                 | 05           | 54              | 02            | 11                                       |  |  |
| E internet                                                                                                             | 12                                   |                                                                                                                                                                                                                                                                                                                                                                                                                                                                                                                                                                                                                                                                                                                                                                                                                                                                                                                                                                                                 | 05           | 05              | 0.3           | 1. 13                                    |  |  |
| an a                                                                               | 02                                   | Cloth Shop Management<br>System                                                                                                                                                                                                                                                                                                                                                                                                                                                                                                                                                                                                                                                                                                                                                                                                                                                                                                                                                                 | 04           | 03              | 04            | 11                                       |  |  |
| GA2                                                                                                                    | - 13                                 |                                                                                                                                                                                                                                                                                                                                                                                                                                                                                                                                                                                                                                                                                                                                                                                                                                                                                                                                                                                                 | 05           | 04              | 05            | 14                                       |  |  |
| Alexandra constantesta                                                                                                 | 08                                   |                                                                                                                                                                                                                                                                                                                                                                                                                                                                                                                                                                                                                                                                                                                                                                                                                                                                                                                                                                                                 | 05           | 05              | 05            | 15                                       |  |  |
|                                                                                                                        | 03                                   | Mobile Shop Management<br>System                                                                                                                                                                                                                                                                                                                                                                                                                                                                                                                                                                                                                                                                                                                                                                                                                                                                                                                                                                | 05           | 04              | oy            | 13                                       |  |  |
| GA3                                                                                                                    | 10                                   |                                                                                                                                                                                                                                                                                                                                                                                                                                                                                                                                                                                                                                                                                                                                                                                                                                                                                                                                                                                                 | 05           | 05              | oy            | 14                                       |  |  |
| ing and a second state                                                                                                 | oS                                   |                                                                                                                                                                                                                                                                                                                                                                                                                                                                                                                                                                                                                                                                                                                                                                                                                                                                                                                                                                                                 | 05           | loy             | 05            | <u> </u>                                 |  |  |
| ana araa a faarayii<br>G                                                                                               | 67                                   | Online Bus Reservation                                                                                                                                                                                                                                                                                                                                                                                                                                                                                                                                                                                                                                                                                                                                                                                                                                                                                                                                                                          | 05           | 05              | 02            | 12                                       |  |  |
| GA4                                                                                                                    | 14                                   |                                                                                                                                                                                                                                                                                                                                                                                                                                                                                                                                                                                                                                                                                                                                                                                                                                                                                                                                                                                                 | 05           | 02              | 05            | 12-                                      |  |  |
| inin attend                                                                                                            | νο̈́Υ                                |                                                                                                                                                                                                                                                                                                                                                                                                                                                                                                                                                                                                                                                                                                                                                                                                                                                                                                                                                                                                 | 05           | 02              | 05            | 12                                       |  |  |
| al an a'                                                                           | 06                                   | Online Admission System                                                                                                                                                                                                                                                                                                                                                                                                                                                                                                                                                                                                                                                                                                                                                                                                                                                                                                                                                                         | . 03         | 04              | QY            |                                          |  |  |
| GA5                                                                                                                    | 15                                   |                                                                                                                                                                                                                                                                                                                                                                                                                                                                                                                                                                                                                                                                                                                                                                                                                                                                                                                                                                                                 | 04           | 03              | 04            | I II                                     |  |  |
| linger of the second                                                                                                   | 17                                   | <u>l</u>                                                                                                                                                                                                                                                                                                                                                                                                                                                                                                                                                                                                                                                                                                                                                                                                                                                                                                                                                                                        | øy           | 03              | 05            | 12                                       |  |  |
|                                                                                                                        | 11                                   | Advertisement Agency<br>Management                                                                                                                                                                                                                                                                                                                                                                                                                                                                                                                                                                                                                                                                                                                                                                                                                                                                                                                                                              | 05           | 05              | 03            | 13                                       |  |  |
| GA6                                                                                                                    | 16<br>19                             |                                                                                                                                                                                                                                                                                                                                                                                                                                                                                                                                                                                                                                                                                                                                                                                                                                                                                                                                                                                                 | 04           | 05              | 03            | 12                                       |  |  |
| territer en en en en                                                                                                   |                                      |                                                                                                                                                                                                                                                                                                                                                                                                                                                                                                                                                                                                                                                                                                                                                                                                                                                                                                                                                                                                 | 05           | 04              | 20            | Ŋ                                        |  |  |
|                                                                                                                        | 18                                   |                                                                                                                                                                                                                                                                                                                                                                                                                                                                                                                                                                                                                                                                                                                                                                                                                                                                                                                                                                                                 | 05           | 05              | ٥٤            | The Walkington                           |  |  |
| GA7                                                                                                                    | 21                                   | AM PM Online Restaurant                                                                                                                                                                                                                                                                                                                                                                                                                                                                                                                                                                                                                                                                                                                                                                                                                                                                                                                                                                         | 05           | 04              | 05            | March of March March 1940                |  |  |
| l.                                                                                                                     | 23                                   |                                                                                                                                                                                                                                                                                                                                                                                                                                                                                                                                                                                                                                                                                                                                                                                                                                                                                                                                                                                                 | 05           | ost             | 02            | 12                                       |  |  |
|                                                                                                                        | 20                                   | Weight and Market and Ma | 05           | 02 -            |               | <u>}</u>                                 |  |  |
| GA8                                                                                                                    | 25                                   | Warehouse Management                                                                                                                                                                                                                                                                                                                                                                                                                                                                                                                                                                                                                                                                                                                                                                                                                                                                                                                                                                            |              | 02              | - 04          | 1                                        |  |  |
|                                                                                                                        | 22                                   | System                                                                                                                                                                                                                                                                                                                                                                                                                                                                                                                                                                                                                                                                                                                                                                                                                                                                                                                                                                                          | 04           | 20              | 05            | 14                                       |  |  |
| A CANADA COME                                                                                                          | ~~                                   |                                                                                                                                                                                                                                                                                                                                                                                                                                                                                                                                                                                                                                                                                                                                                                                                                                                                                                                                                                                                 | <u> </u>     | 04              | 05            | 19                                       |  |  |
| GA9                                                                                                                    | 24                                   | Inventory Management<br>System                                                                                                                                                                                                                                                                                                                                                                                                                                                                                                                                                                                                                                                                                                                                                                                                                                                                                                                                                                  | oy           | 05              | 04            | 13                                       |  |  |
|                                                                                                                        | 26                                   |                                                                                                                                                                                                                                                                                                                                                                                                                                                                                                                                                                                                                                                                                                                                                                                                                                                                                                                                                                                                 | 05           | _05             | oy            | 13                                       |  |  |
|                                                                                                                        | 29                                   | Sci.a m                                                                                                                                                                                                                                                                                                                                                                                                                                                                                                                                                                                                                                                                                                                                                                                                                                                                                                                                                                                         | 05           | 04              | 05            | 13                                       |  |  |